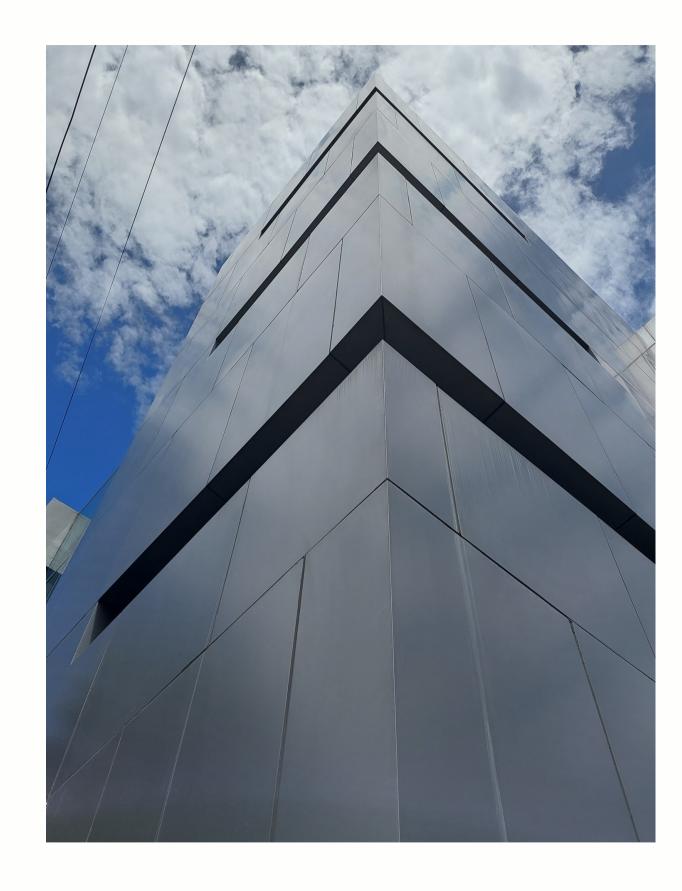

Bright Stone ACP panels are known for their durability and resistance to weathering, UV rays, and corrosion.

Bright Stone ACP panels are versatile and can be used for various applications, including exterior cladding, signage, interior decoration, and more.